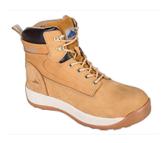

## FW32 - STEELITE CONSTRUCTION NUBUCK BOOT S3 HRO

is in conformity with the provisions of PPE Regulation (EU) 2016/425 (Cat II) and satisfies the essential health and safety requirements set out in Annex II and the relevant harmonised standard(s):