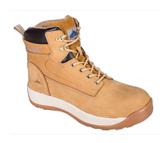

## FW32 - STEELITE CONSTRUCTION NUBUCK BOOT S3 HRO

is in conformity with the provisions of PPE Regulation (EU) 2016/425 (Cat II) and satisfies the essential health and safety requirements set out in Annex II and the relevant harmonised standard(s):