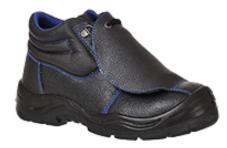

## FW22 - STEELITE METATARSAL BOOT S3 HRO M

is in conformity with the provisions of PPE Regulation (EU) 2016/425 (Cat II) and satisfies the essential health and safety requirements set out in Annex II and the relevant harmonised standard(s): EN ISO 20345: 2011 S3