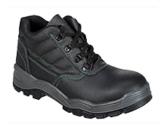

## FW21 - STEELITE SAFETY BOOT S1

is in conformity with the provisions of PPE Regulation (EU) 2016/425 (Cat II) and satisfies the essential health and safety requirements set out in Annex II and the relevant harmonised standard(s):