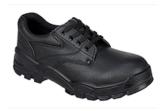

## FW19 - WORK SHOE O1

is in conformity with the provisions of PPE Regulation (EU) 2016/425 (Cat II) and satisfies the essential health and safety requirements set out in Annex II and the relevant harmonised standard(s): EN ISO 20347:2012 O1 (2012)