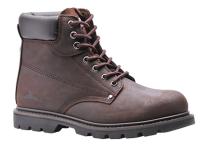

## FW17 - STEELITE WELTED SAFETY BOOT SB HRO

is in conformity with the provisions of PPE Regulation (EU) 2016/425 (Cat II) and satisfies the essential health and safety requirements set out in Annex II and the relevant harmonised standard(s):