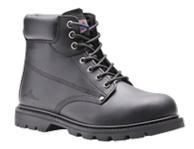

## FW16 - STEELITE WELTED SAFETY BOOT SBP HRO

is in conformity with the provisions of PPE Regulation (EU) 2016/425 (Cat II) and satisfies the essential health and safety requirements set out in Annex II and the relevant harmonised standard(s):