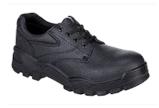

## FW14 - PROTECTOR SHOE S1P

is in conformity with the provisions of PPE Regulation (EU) 2016/425 and satisfies the essential health and safety requirements and the national standard transposing harmonised standard number: