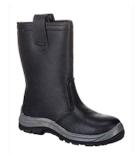

## FW12 - STEELITE RIGGER BOOT S1P CI HRO

is in conformity with the provisions of PPE Regulation (EU) 2016/425 (Cat II) and satisfies the essential health and safety requirements set out in Annex II and the relevant harmonised standard(s):