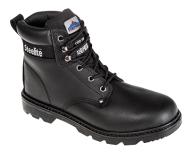

## FW11 - STEELITE THOR BOOT S3

is in conformity with the provisions of PPE Regulation (EU) 2016/425 (Cat II) and satisfies the essential health and safety requirements set out in Annex II and the relevant harmonised standard(s):