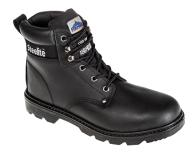

## FW11 - STEELITE THOR BOOT S3

is in conformity with the provisions of PPE Regulation (EU) 2016/425 (Cat II) and satisfies the essential health and safety requirements set out in Annex II and the relevant harmonised standard(s):