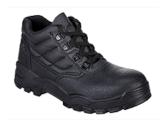

## FW10 - STEELITE PROTECTOR BOOT S1P

is in conformity with the provisions of PPE Regulation (EU) 2016/425 (Cat II) and satisfies the essential health and safety requirements set out in Annex II and the relevant harmonised standard(s):