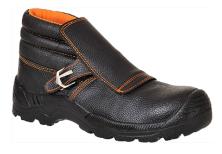

## FW07 - PORTWEST COMPOSITELITE WELDERS BOOT S3 HRO

is in conformity with the provisions of PPE Regulation (EU) 2016/425 (Cat II) and satisfies the essential health and safety requirements set out in Annex II and the relevant harmonised standard(s):