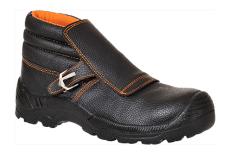

## FW07 - PORTWEST COMPOSITELITE WELDERS BOOT S3 HRO

is in conformity with the provisions of PPE Regulation (EU) 2016/425 (Cat II) and satisfies the essential health and safety requirements set out in Annex II and the relevant harmonised standard(s):