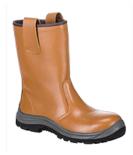

## FW06 - STEELITE RIGGER BOOT S1P HRO (UNLINED)

is in conformity with the provisions of PPE Regulation (EU) 2016/425 (Cat II) and satisfies the essential health and safety requirements set out in Annex II and the relevant harmonised standard(s):