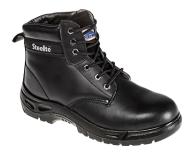

## FW03 - STEELITE BOOT S3

is in conformity with the provisions of PPE Regulation (EU) 2016/425 (Cat II) and satisfies the essential health and safety requirements set out in Annex II and the relevant harmonised standard(s):