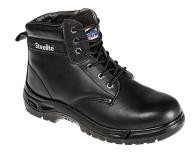

## FW03 - STEELITE BOOT S3

is in conformity with the provisions of PPE Regulation (EU) 2016/425 (Cat II) and satisfies the essential health and safety requirements set out in Annex II and the relevant harmonised standard(s):

EN ISO 20345: 2011 S3

The PPE is identical to the model subject to the EU type examination certificate (Module B) referenced in certificate number