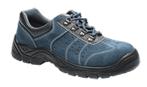

## FW02 - STEELITE PERFORATED SHOE S1P

is in conformity with the provisions of PPE Regulation (EU) 2016/425 (Cat II) and satisfies the essential health and safety requirements set out in Annex II and the relevant harmonised standard(s): EN ISO 20345: 2011 S1P