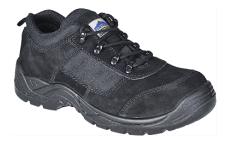

## FT64 - STEELITE TROUPER SHOE S1P

is in conformity with the provisions of PPE Regulation (EU) 2016/425 (Cat II) and satisfies the essential health and safety requirements set out in Annex II and the relevant harmonised standard(s): EN ISO 20345: 2011 S1P