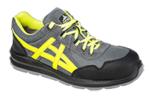

## FT50 - STEELITE MERSEY TRAINER S1

is in conformity with the provisions of PPE Regulation (EU) 2016/425 (Cat II) and satisfies the essential health and safety requirements set out in Annex II and the relevant harmonised standard(s):