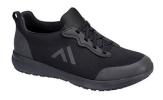

## FT20 - LITE OCCUPATIONAL TRAINER OB A SR

is in conformity with the provisions of PPE Regulation (EU) 2016/425 (Cat II) and satisfies the essential health and safety requirements set out in Annex II and the relevant harmonised standard(s):