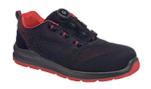

## FT08 - PORTWEST COMPOSITELITE WIRE LACE SAFETY TRAINER KNIT S1P

is in conformity with the provisions of PPE Regulation (EU) 2016/425 (Cat II) and satisfies the essential health and safety requirements set out in Annex II and the relevant harmonised standard(s):