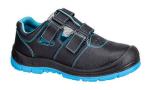

## FS70 - SANDAL S1P SR FO

is in conformity with the provisions of PPE Regulation (EU) 2016/425 (Cat II) and satisfies the essential health and safety requirements set out in Annex II and the relevant harmonised standard(s):