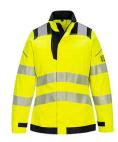

## FR715 - PW3 FR HI-VIS WOMEN'S WORK JACKET

is in conformity with the provisions of PPE Regulation (EU) 2016/425 (Cat III) and satisfies the essential health and safety requirements set out in Annex II and the relevant harmonised standard(s):