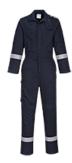

## FR501 - BIZFLAME WORK STRETCH PANELLED COVERALL

is in conformity with the provisions of PPE Regulation (EU) 2016/425 (Cat III) and satisfies the essential health and safety requirements set out in Annex II and the relevant harmonised standard(s):