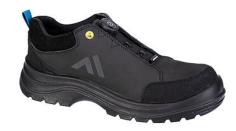

## FE03 - RIDGE COMPOSITE LOW SHOE S3S ESD SR FO

is in conformity with the provisions of PPE Regulation (EU) 2016/425 (Cat II) and satisfies the essential health and safety requirements set out in Annex II and the relevant harmonised standard(s):