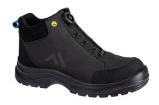

## FE02 - RIDGE COMPOSITE MID BOOT S3S ESD SR FO

is in conformity with the provisions of PPE Regulation (EU) 2016/425 (Cat II) and satisfies the essential health and safety requirements set out in Annex II and the relevant harmonised standard(s):