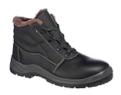

## FD33 - STEELITE KUMO FUR LINED BOOT S3

is in conformity with the provisions of PPE Regulation (EU) 2016/425 (Cat II) and satisfies the essential health and safety requirements set out in Annex II and the relevant harmonised standard(s):