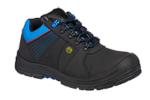

## FD27 - PORTWEST COMPOSITELITE PROTECTOR SAFETY SHOE S3 ESD HRO

is in conformity with the provisions of PPE Regulation (EU) 2016/425 (Cat II) and satisfies the essential health and safety requirements set out in Annex II and the relevant harmonised standard(s):