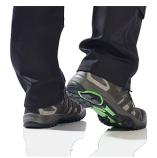

## FC63 - PORTWEST COMPOSITELITE TREKKER BOOT S1

is in conformity with the provisions of PPE Regulation (EU) 2016/425 (Cat II) and satisfies the essential health and safety requirements set out in Annex II and the relevant harmonised standard(s): EN ISO 20345: 2011 S1