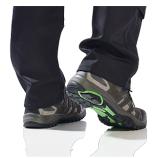

## FC63 - PORTWEST COMPOSITELITE TREKKER BOOT S1

is in conformity with the provisions of PPE Regulation (EU) 2016/425 (Cat II) and satisfies the essential health and safety requirements set out in Annex II and the relevant harmonised standard(s): EN ISO 20345: 2011 S1