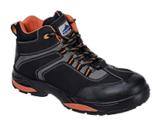

## FC60 - PORTWEST COMPOSITELITE OPERIS BOOT S3 HRO

is in conformity with the provisions of PPE Regulation (EU) 2016/425 (Cat II) and satisfies the essential health and safety requirements set out in Annex II and the relevant harmonised standard(s):