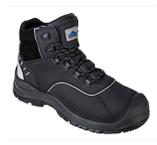

## FC58 - PORTWEST COMPOSITELITE AVICH BOOT S3

is in conformity with the provisions of PPE Regulation (EU) 2016/425 (Cat II) and satisfies the essential health and safety requirements set out in Annex II and the relevant harmonised standard(s):