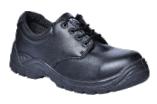

## FC44 - PORTWEST COMPOSITELITE THOR SHOE S3

is in conformity with the provisions of PPE Regulation (EU) 2016/425 (Cat II) and satisfies the essential health and safety requirements set out in Annex II and the relevant harmonised standard(s): EN ISO 20345: 2011 S3