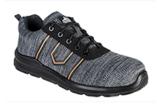

## FC25 - PORTWEST COMPOSITELITE ARGEN TRAINER S3

is in conformity with the provisions of PPE Regulation (EU) 2016/425 (Cat II) and satisfies the essential health and safety requirements set out in Annex II and the relevant harmonised standard(s):