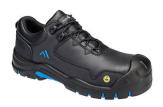

## FC19 - APEX COMPOSITELITE SHOE S3S ESD HRO SR SC FO

is in conformity with the provisions of PPE Regulation (EU) 2016/425 (Cat II) and satisfies the essential health and safety requirements set out in Annex II and the relevant harmonised standard(s):