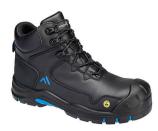

## FC18 - APEX COMPOSITE MID BOOT S3S ESD HRO SR SC FO

is in conformity with the provisions of PPE Regulation (EU) 2016/425 (Cat II) and satisfies the essential health and safety requirements set out in Annex II and the relevant harmonised standard(s):