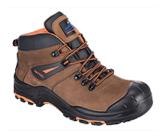

## FC17 - PORTWEST COMPOSITELITE MONTANA HIKER BOOT S3 HRO

is in conformity with the provisions of PPE Regulation (EU) 2016/425 (Cat II) and satisfies the essential health and safety requirements set out in Annex II and the relevant harmonised standard(s):