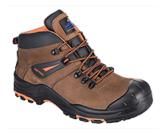

## FC17 - PORTWEST COMPOSITELITE MONTANA HIKER BOOT S3 HRO

is in conformity with the provisions of PPE Regulation (EU) 2016/425 (Cat II) and satisfies the essential health and safety requirements set out in Annex II and the relevant harmonised standard(s):