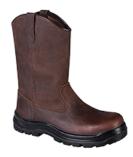

## FC16 - PORTWEST COMPOSITELITE INDIANA RIGGER BOOT S3

is in conformity with the provisions of PPE Regulation (EU) 2016/425 (Cat II) and satisfies the essential health and safety requirements set out in Annex II and the relevant harmonised standard(s):