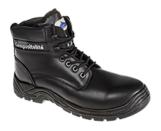

## FC12 - PORTWEST COMPOSITELITE FUR LINED THOR BOOT S3 CI

is in conformity with the provisions of PPE Regulation (EU) 2016/425 (Cat II) and satisfies the essential health and safety requirements set out in Annex II and the relevant harmonised standard(s):