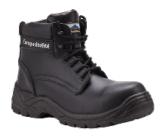

## FC11 - PORTWEST COMPOSITELITE THOR BOOT S3

is in conformity with the provisions of PPE Regulation (EU) 2016/425 (Cat II) and satisfies the essential health and safety requirements set out in Annex II and the relevant harmonised standard(s):