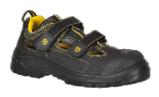

## FC04 - PORTWEST COMPOSITELITE ESD TAGUS SANDAL S1P

is in conformity with the provisions of PPE Regulation (EU) 2016/425 (Cat II) and satisfies the essential health and safety requirements set out in Annex II and the relevant harmonised standard(s):