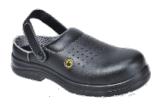

## FC03 - PORTWEST COMPOSITELITE ESD PERFORATED SAFETY CLOG SB AE

is in conformity with the provisions of PPE Regulation (EU) 2016/425 (Cat II) and satisfies the essential health and safety requirements set out in Annex II and the relevant harmonised standard(s):