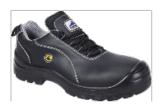

## FC02 - PORTWEST COMPOSITELITE ESD LEATHER SAFETY SHOE S1

All relevant materials have been tested with documents referenced . This item meets all design requirements and has been measured for appropriate amount of visible reflective material and background material for the smallest size offered for this product