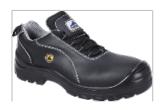

## FC02 - PORTWEST COMPOSITELITE ESD LEATHER SAFETY SHOE S1

is in conformity with the provisions of PPE Regulation (EU) 2016/425 (Cat II) and satisfies the essential health and safety requirements set out in Annex II and the relevant harmonised standard(s):