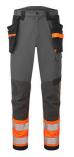

## EV442 - EV4 HI-VIS STRETCH DETACHABLE HOLSTER CLASS 1 TROUSERS

is in conformity with the provisions of PPE Regulation (EU) 2016/425 (Cat II) and satisfies the essential health and safety requirements set out in Annex II and the relevant harmonised standard(s):