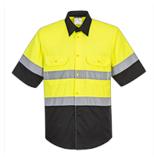

## E067 - Two Tone Short Sleeve ANSI Work Shirt

is in conformity with the provisions of PPE Regulation (EU) 2016/425 (Cat II) and satisfies the essential health and safety requirements set out in Annex II and the relevant harmonised standard(s): ANSI/ISEA 107 TYPE R CLASS 2 (2015)