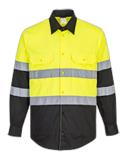

## **E066 - Two Tone ANSI Long Sleeve Work Shirt**

has been designed and made to the highest standards using top quality components to be used at work in the toughest conditions.

This product is classified as highest quality workwear and does not require certification as it is not designed to provide protection against specific risks such as flame, chemicals, static electricity or others.