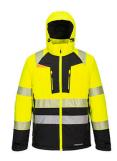

## DX430 - DX4 HI-VIS CLASS 2 WINTER JACKET

is in conformity with the provisions of PPE Regulation (EU) 2016/425 (Cat II) and satisfies the essential health and safety requirements set out in Annex II and the relevant harmonised standard(s):